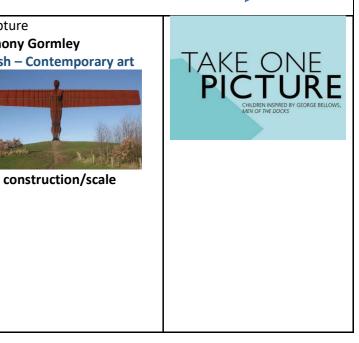

|                                | The sub lenses for this unit<br>are civilisation, trade,<br>settlement, monarchy,<br>empire rebellion. It will<br>cover the Romans and<br>their achievements from<br>43 CE to 410CE. It will<br>focus on who was in<br>charge and held the power<br>across the Empire and<br>how the emperors trained<br>up their powerful armies.<br>How did early Rome grow<br>to become the Roman<br>Empire?<br>How did Britons resist<br>occupation?<br>How did the Romans<br>maintain control over<br>Britain? |
|--------------------------------|-----------------------------------------------------------------------------------------------------------------------------------------------------------------------------------------------------------------------------------------------------------------------------------------------------------------------------------------------------------------------------------------------------------------------------------------------------------------------------------------------------|
| faiths are shared in our<br>y? | - How do the five pillars<br>guide Muslims?                                                                                                                                                                                                                                                                                                                                                                                                                                                         |